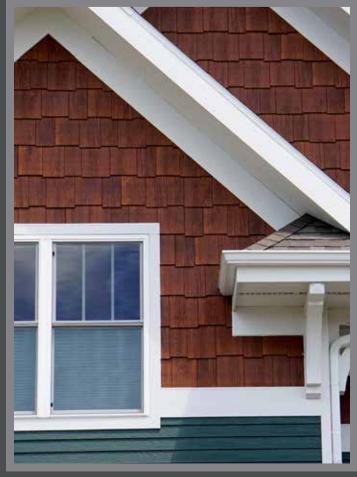

#### Finish your look with trim.

Outline your new siding with your choice of our complimentary trim products in RealTrim Plus<sup>™</sup>, fiber cement or engineered wood. We offer solid body trim (left), as well as matching two tone trim (right).