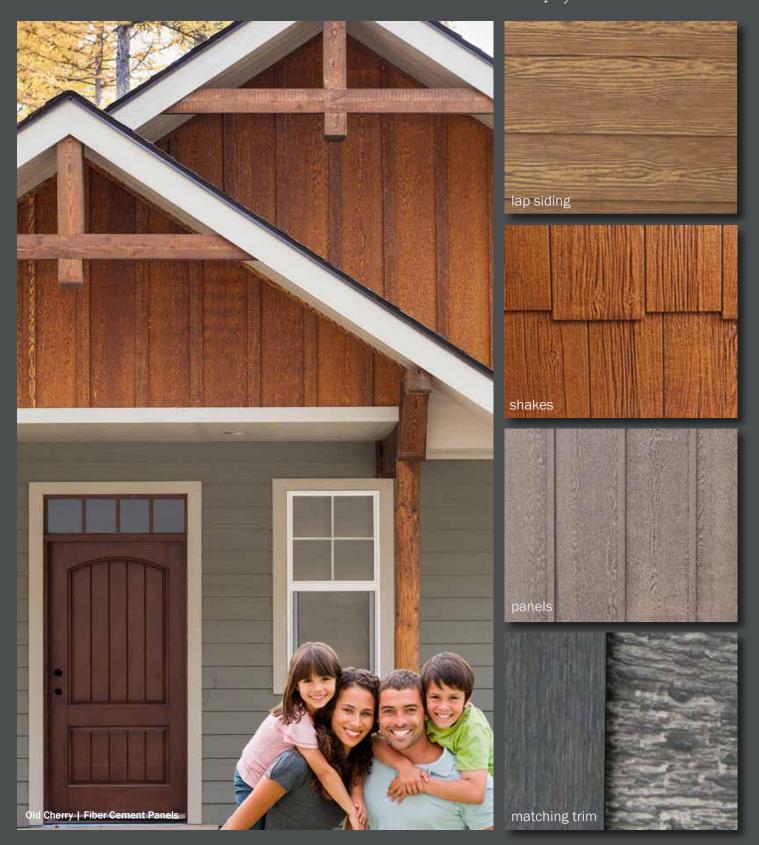

RusticSeries<sup>™</sup> provides a full spectrum of 18 designer colors and the option of lap siding, shakes, panels and trim; the possible uses of this product are endless.

We use a variety of **fiber cement** and **engineered wood** profiles to create your *perfect solution*.

### SINGLE FAMILY

Rosewood | Fiber Cement Shake Panels

Aspen Ridge | Engineered Wood Lap Siding

Warm Espresso Fiber Cement Lap Siding | Old Cherry Fiber Cement Shake Panels

Coastal Gray | Engineered Wood Lap Siding