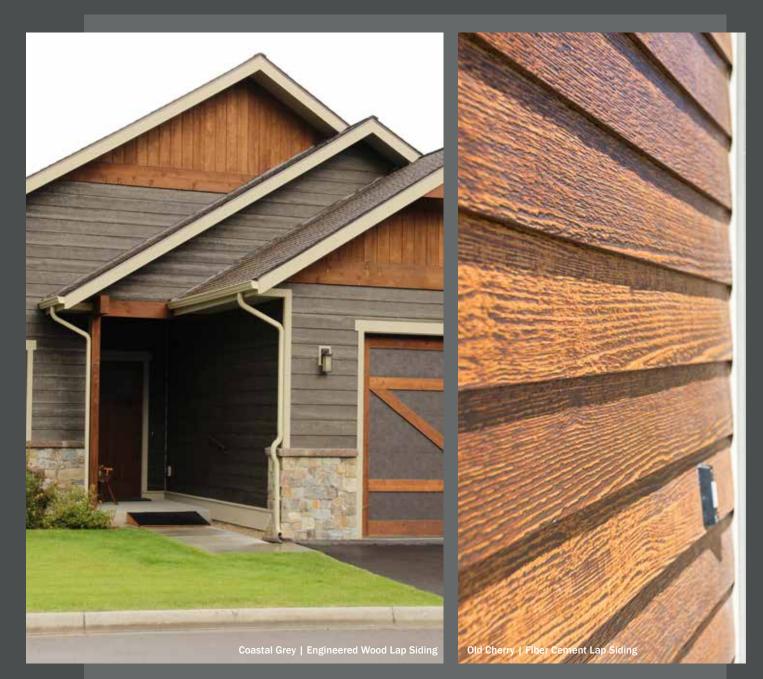

### SINGLE FAMILY

Rosewood | Fiber Cement Shake Panels

Aspen Ridge | Engineered Wood Lap Siding

Warm Espresso Fiber Cement Lap Siding | Old Cherry Fiber Cement Shake Panels

Coastal Gray | Engineered Wood Lap Siding

## **MULTI-FAMILY**

Old Cherry | Fiber Cement Lap Siding as Soffit-Paneling

Aspen Ridge | Fiber Cement Lap Siding

Rosewood | Fiber Cement Lap Siding

Old Cherry | Fiber Cement Lap Siding