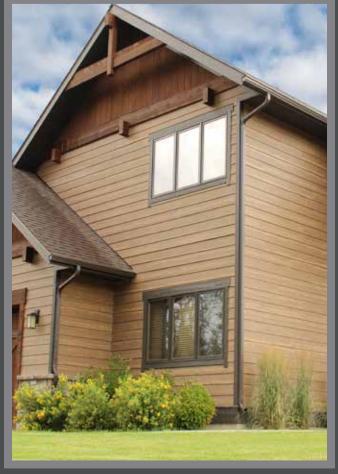

### SINGLE FAMILY

Rosewood | Fiber Cement Shake Panels

Aspen Ridge | Engineered Wood Lap Siding

Warm Espresso Fiber Cement Lap Siding | Old Cherry Fiber Cement Shake Panels

Coastal Gray | Engineered Wood Lap Siding