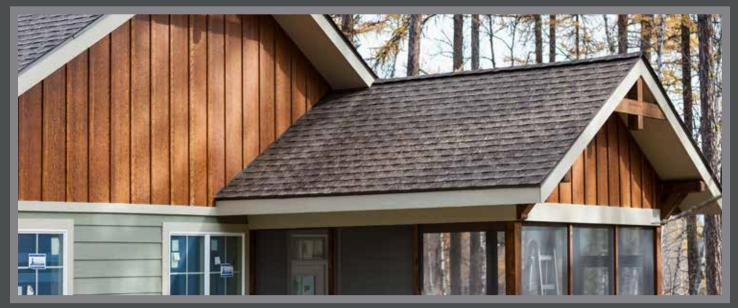

#### Finish your look with trim.

Outline your new siding with your choice of our complimentary trim products in RealTrim Plus<sup>™</sup>, fiber cement or engineered wood. We offer solid body trim (left), as well as matching two tone trim (right).