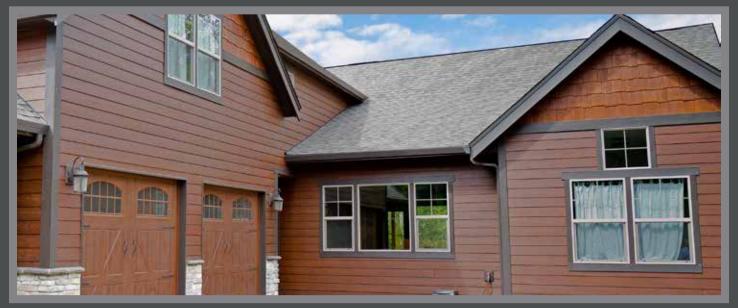

### SINGLE FAMILY

Rosewood | Fiber Cement Shake Panels

Aspen Ridge | Engineered Wood Lap Siding

Warm Espresso Fiber Cement Lap Siding | Old Cherry Fiber Cement Shake Panels

Coastal Gray | Engineered Wood Lap Siding