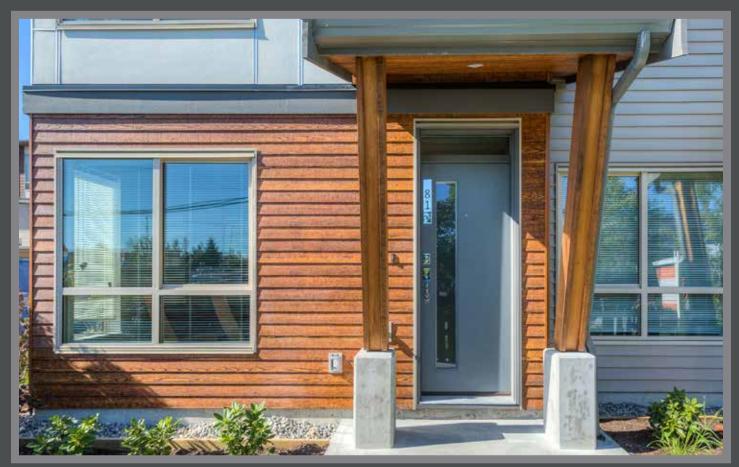

### SINGLE FAMILY

Rosewood | Fiber Cement Shake Panels

Aspen Ridge | Engineered Wood Lap Siding

Warm Espresso Fiber Cement Lap Siding | Old Cherry Fiber Cement Shake Panels

Coastal Gray | Engineered Wood Lap Siding