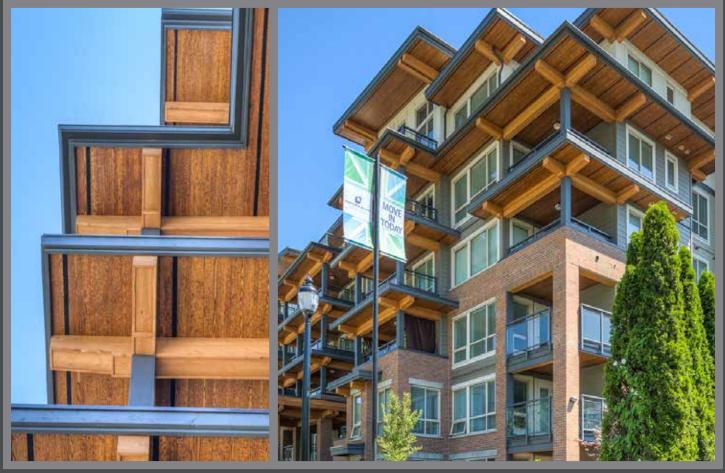

## **MULTI-FAMILY**

Old Cherry | Fiber Cement Lap Siding as Soffit-Paneling

Aspen Ridge | Fiber Cement Lap Siding

Rosewood | Fiber Cement Lap Siding

Old Cherry | Fiber Cement Lap Siding