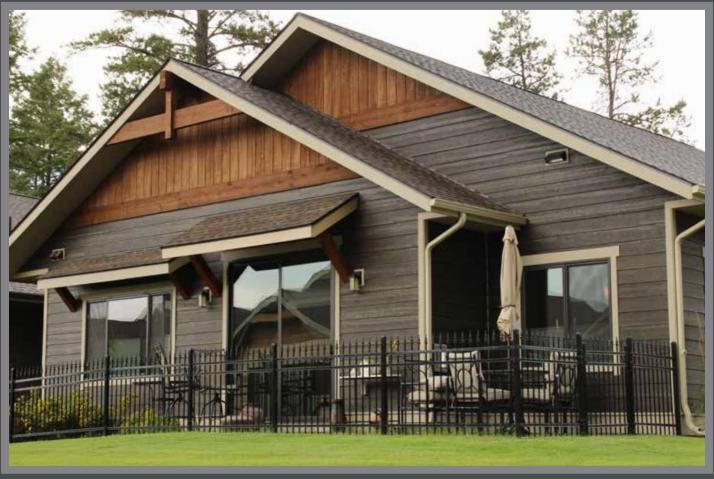

## **MULTI-FAMILY**

Old Cherry | Fiber Cement Lap Siding as Soffit-Paneling

Aspen Ridge | Fiber Cement Lap Siding

Rosewood | Fiber Cement Lap Siding

Old Cherry | Fiber Cement Lap Siding