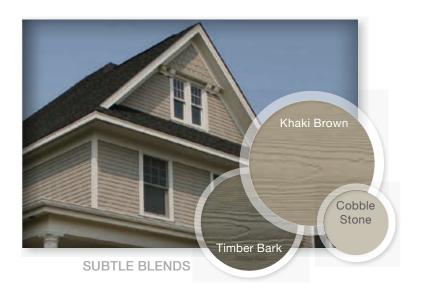

The ColorPlus Technology palette contains a variety of gorgeous, well-edited colors curated by our color experts. Instead of feeling overwhelmed by choices, you're empowered by our tried-and-true options.